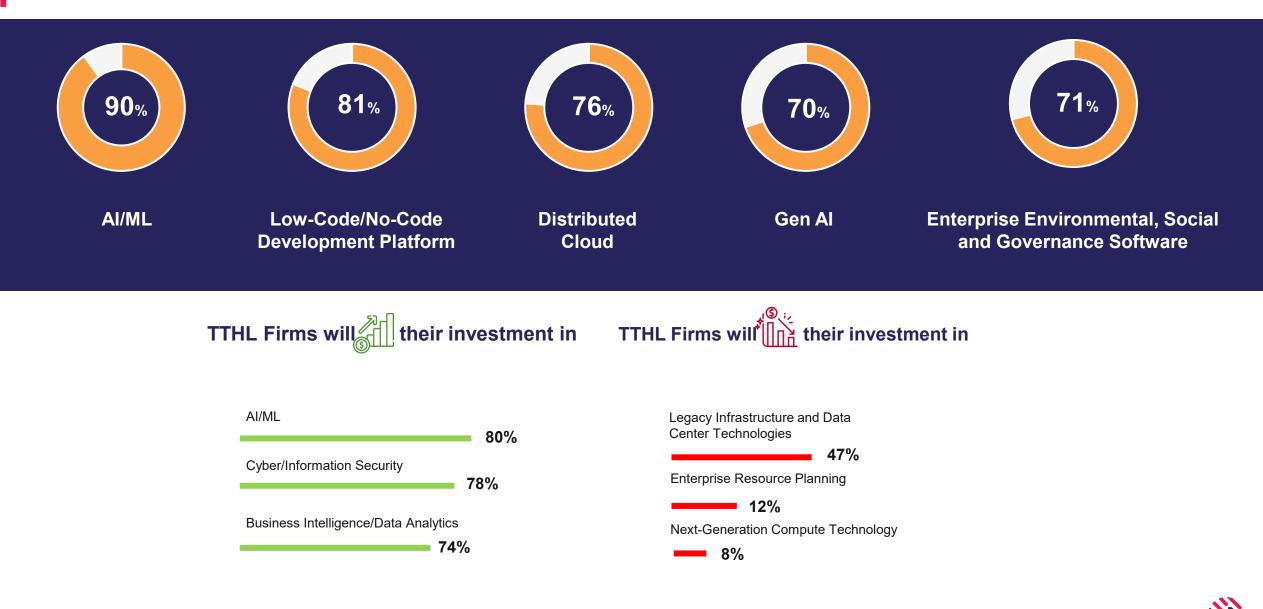

1979





### 1<sup>st</sup> Implementation of Virtual Reality

Tom Furness, VR Pioneer The Super Cockpit 1967



## **Technology Driven Differentiation**

By 2026, travel brands are looking at providers to support a shift from *Functional Transformation to enterprise and ecosystem transformation* 

Focused on Functional Transformation

Focused on Enterprise Transformation

**54%** (\ from 69%)

- Enable self-service
- Automate manual task
- Deliver omnichannel experience
- Leverage data analytics



- Operating model transformation
- Personalized CX
- Empowered Customer service agents
- Advance analytics

Focused on Ecosystem Transformation



- New markets and offerings
- New business model built on crossindustry value
- Data monetization

### **Technologies to be Implemented by 2026**



#### What is AI ?

# everything.Al Is it all hype?

#### What is the here and now?

Al is a machine's ability to perform the cognitive functions we associate with human minds, such as perceiving, reasoning, learning, interacting with the environment, problemsolving, and even exercising creativity.

### No

The AI landscape is a dynamic mashup of enthusiasm, innovation, spin, and very real challenges. The problem is separating wheat from chaff.

#### Hype Cycle for Artificial Intelligence, 2023



Source: Gartner © 2023 Gartner, Inc. and/or its affiliates. All rights reserved. 2079794 Gartner

# **Future of Travel**









### **AI in Aviation?**









**Airport/Station Experience** 

perience Transit/Travel Experience

- Experience before you buy
- Al Travel Concierge
- Personalized