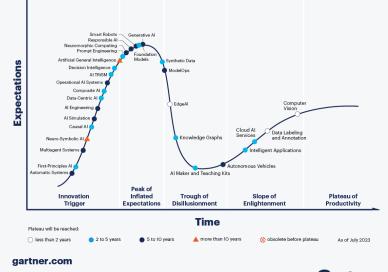

#### Hype Cycle for Artificial Intelligence, 2023

Source: Gartner © 2023 Gartner, Inc. and/or its affiliates. All rights reserved. 2079794 Gartner